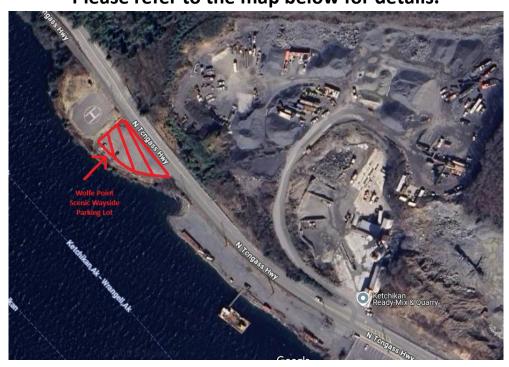

## DOT & PF Wolfe Point Slope Stability Improvements Public Notice 03/10/25

Where? Wolfe Point Scenic Wayside Parking Lot When? 03/12/25 to 10/31/2025

The Wolfe Point Scenic Wayside Parking Lot (4511 N Tongass Highway) will be closed during blasting activities, and limited closures during excavation activities. 7 days a week 6am – 6pm

Please refer to the map below for details.

TRANSIT ALERTS - Transit Alerts | Ketchikan Gateway Borough, AK - Official Website (https://www.kgbak.us/844/Transit-Alerts)

BE AWARE OF CHANGES TO TRAFFIC PATTERNS, PEDESTRIAN TRAFFIC, PARKING, BUSINESS ACCESS